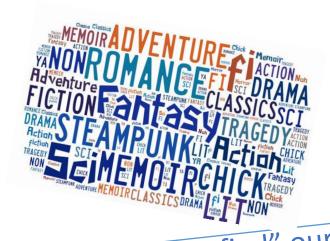

## What makes the RFM library so cool?

We have "genrefied" our fiction collection!

Research shows that circulation increases when fiction collections are organized by genre. Now students can simply go to their favorite section to locate a great new book rather than searching by author.